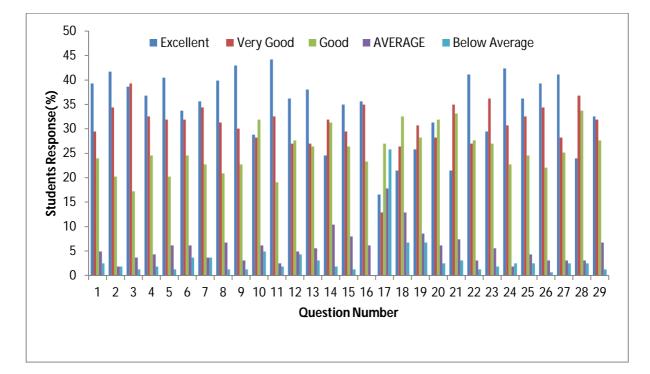

|           | Parameters                                                                                         | Response in Percentage |            |      |         |              |
|-----------|----------------------------------------------------------------------------------------------------|------------------------|------------|------|---------|--------------|
| S.<br>No. |                                                                                                    | Excellent              | V.<br>Good | Good | Average | Below<br>Ave |
| 1.        | Overall coverage of syllabus in class                                                              | 39                     | 29         | 24   | 5       | 2            |
| 2.        | Overall quality of teacher's preparedness for the class                                            | 42                     | 34         | 20   | 2       | 2            |
| 3.        | Overall communication ability of teachers in class                                                 | 39                     | 39         | 17   | 4       | 1            |
| 4.        | Fairness of Internal Evaluation Process by teachers                                                | 37                     | 33         | 25   | 4       | 2            |
| 5.        | Overall quality of teaching faculty                                                                | 40                     | 32         | 20   | 6       | 1            |
| 6.        | Course availability                                                                                | 34                     | 32         | 25   | 6       | 4            |
| 7.        | Academic advising                                                                                  | 36                     | 34         | 23   | 4       | 4            |
| 8.        | Access to teaching faculty                                                                         | 40                     | 31         | 21   | 7       | 1            |
| 9.        | Academic reputation of the college                                                                 | 43                     | 30         | 23   | 3       | 1            |
| 10.       | Financial aid through scholarships etc.                                                            | 29                     | 28         | 32   | 6       | 5            |
| 11.       | Neatness and cleanliness of the campus                                                             | 44                     | 33         | 19   | 2       | 2            |
| 12.       | Overall quality of Classroom and lab Facility                                                      | 36                     | 27         | 28   | 5       | 4            |
| 13.       | Overall quality of Library facility                                                                | 38                     | 27         | 26   | 6       | 3            |
| 14.       | Use of ICT in teaching-learning                                                                    | 25                     | 32         | 31   | 10      | 2            |
| 15.       | ICT and Internet facility in campus                                                                | 35                     | 29         | 26   | 8       | 1            |
| 16.       | Parking facility                                                                                   | 36                     | 35         | 23   | 6       | 0            |
| 17.       | Canteen facility                                                                                   | 17                     | 13         | 27   | 18      | 26           |
| 18.       | Medical aid facility                                                                               | 21                     | 26         | 33   | 13      | 7            |
| 19.       | Overall quality of Career counselling and placement                                                | 26                     | 31         | 28   | 9       | 7            |
| 20.       | Overall quality of Extra/co-curricular activities                                                  | 31                     | 28         | 32   | 6       | 2            |
| 21.       | Diversity of student body                                                                          | 21                     | 35         | 33   | 7       | 3            |
| 22.       | Overall quality of Safety and security on campus                                                   | 41                     | 27         | 28   | 3       | 1            |
| 23.       | Your sense of acceptance and belonging                                                             | 29                     | 36         | 27   | 6       | 2            |
| 24.       | Overall quality of education                                                                       | 42                     | 31         | 23   | 2       | 2            |
| 25.       | Overall quality of campus facilities                                                               | 36                     | 33         | 25   | 4       | 2            |
| 26.       | Your overall experience about the college                                                          | 39                     | 34         | 22   | 3       | 1            |
| 27.       | Do you recommend your friends/colleagues/relatives to join the college for their higher education? | 41                     | 28         | 25   | 3       | 2            |
| 28.       | Overall quality of grievance redressal mechanism                                                   | 24                     | 37         | 34   | 3       | 2            |
| 29.       | Quality of mentoring process                                                                       | 33                     | 32         | 28   | 7       | 1            |

## Figure:1 Students satisfaction survey statistics

| S.N. | Students Rating( | Students Rating( in Percentage) |  |  |
|------|------------------|---------------------------------|--|--|
| 1.   | Excellent        | 34                              |  |  |
| 2.   | Very Good        | 31                              |  |  |
| 3.   | Good             | 26                              |  |  |
| 4.   | Average          | 6                               |  |  |
| 5.   | Below Average    | 3                               |  |  |